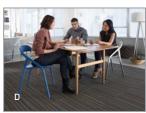

\_\_\_\_\_Light and easy to move, LessThanFive makes reconfiguring social and collaborative spaces effortless.

### **Product Features**

- A. Ultra-light weight (less than 5 pounds)
- B. Stackable up to four high
- C. Handcrafted standard or customizable finishes
- D. Exceptionally strong to support a variety of users