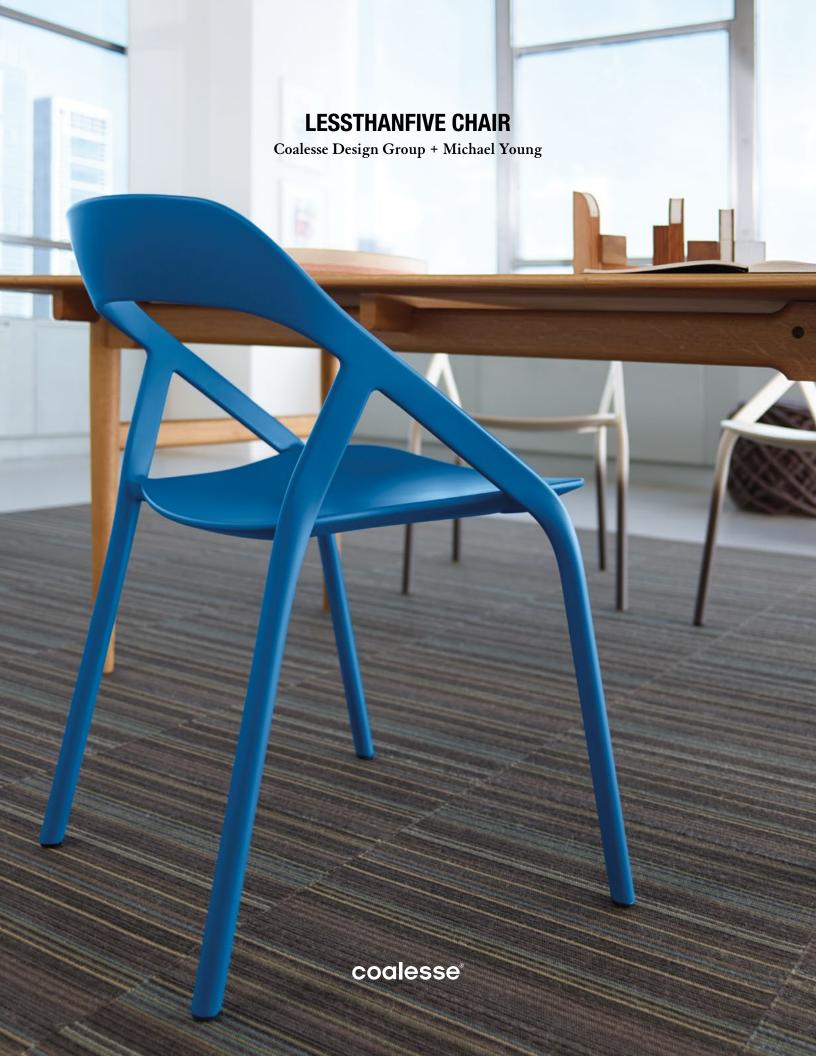

LessThanFive Chair

### **Product Features**

- A. Ultra-light weight (less than 5 pounds)
- B. Stackable up to four high
- C. Handcrafted standard or customizable finishes
- D. Exceptionally strong to support a variety of users