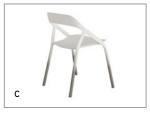

### **Product Features**

- A. Ultra-light weight (less than 5 pounds)
- B. Stackable up to four high
- C. Handcrafted standard or customizable finishes
- D. Exceptionally strong to support a variety of users