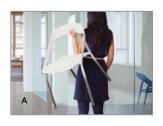

\_\_\_\_\_Light and easy to move, LessThanFive makes reconfiguring social and collaborative spaces effortless.

### **Product Features**

- A. Ultra-light weight (less than 5 pounds)
- B. Stackable up to four high
- C. Handcrafted standard or customizable finishes
- D. Exceptionally strong to support a variety of users