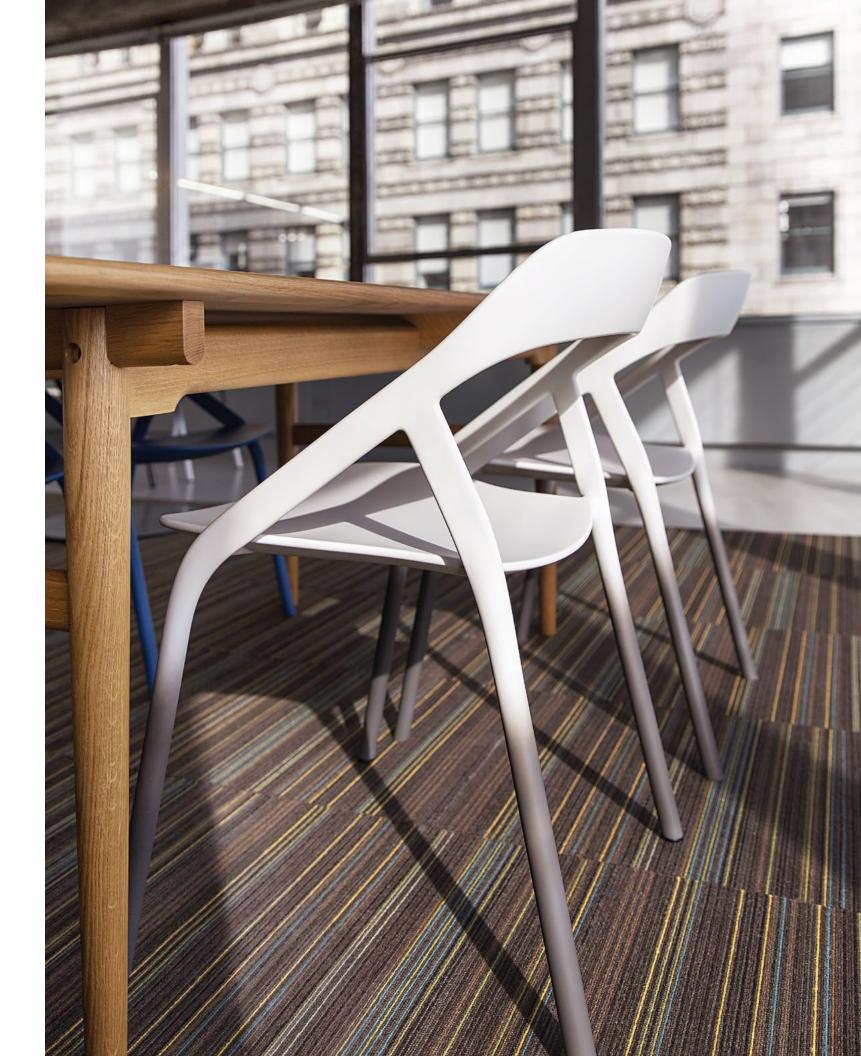

\_\_\_\_\_Light and easy to move, LessThanFive makes reconfiguring social and collaborative spaces effortless.

### **Product Features**

- A. Ultra-light weight (less than 5 pounds)
- B. Stackable up to four high
- C. Handcrafted standard or customizable finishes
- D. Exceptionally strong to support a variety of users