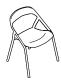

LessThanFive Chair

### **Product Features**

- A. Ultra-light weight (less than 5 pounds)
- B. Stackable up to four high
- C. Handcrafted standard or customizable finishes
- D. Exceptionally strong to support a variety of users