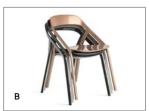

### **Product Features**

- A. Ultra-light weight (less than 5 pounds)
- B. Stackable up to four high
- C. Handcrafted standard or customizable finishes
- D. Exceptionally strong to support a variety of users