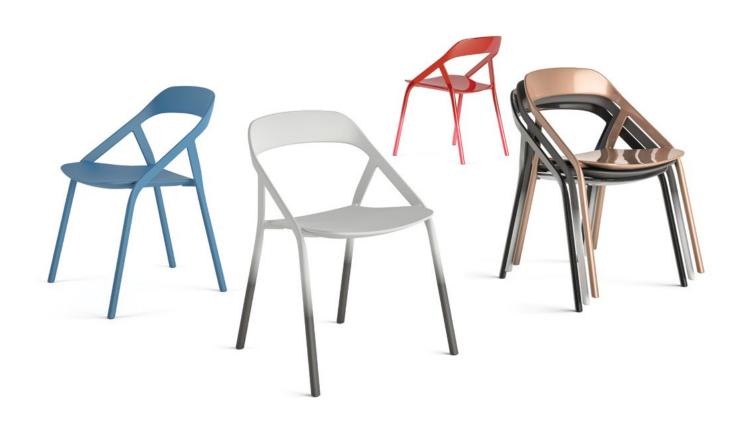

#### Standard finishes:

4233 Carbon

4805 Copper Gloss

4234 Blue

4235 Light Fade Matte

4236 Dark Fade Matte

4237 Red Fade Gloss

#### Custom finishes:

The LessThanFive Chair welcomes personal expression. Consult our Concierge Team for customization options.

Item #15-0001156 12/15 ©2015 Steelcase. All specifications subject to change without notice.