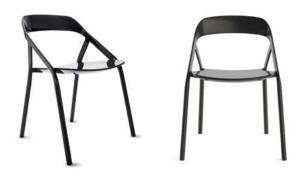

LessThanFive Chair

### **Product Features**

- A. Ultra-light weight (less than 5 pounds)
- B. Stackable up to four high
- C. Handcrafted standard or customizable finishes
- D. Exceptionally strong to support a variety of users